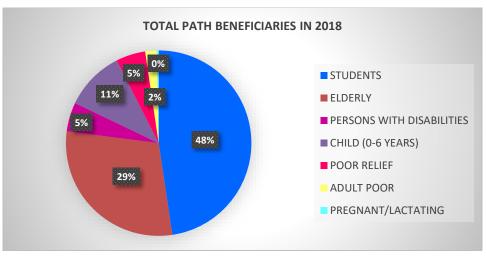

alth and Education (PATH), provides conditional cash transfers to the poorest and most vulnerable who are identified through a systematic, transparent and objective Beneficiary Identification System.

The main objectives of PATH are to:

- increase educational attainment and improve health outcomes of the poor
- alleviate poverty by increasing the value of transfer to the poor
- reduce child labour by requiring children to have a minimum attendance in school
- serve as a safety net by preventing families from falling further into poverty in the event of adverse shock

PATH provides benefits for children (0-18 years or up to the age of leaving secondary school), the elderly (persons 60 years and above), persons with disabilities, pregnant and lactating women and poor adults.



Figure 5





# PATH BENEFICIARIES BY SEX, BENEFIT GROUP AND DISBURSEMENT 2017 AND 2018

#### Table 64

|                           |         |            | 2017     |                  |         |            | 2018     |                    |
|---------------------------|---------|------------|----------|------------------|---------|------------|----------|--------------------|
| BENEFIT GROUP             | NUMBE   | R OF BENEF | ICIARIES | DISBURSEMENTS    | NUMBE   | R OF BENEF | ICIARIES | DISBURSEMENTS      |
|                           | MALE    | FEMALE     | TOTAL    | (\$)             | MALE    | FEMALE     | TOTAL    | (\$)               |
| STUDENTS                  | 82,935  | 77,305     | 160,240  | 2,637,144,010.00 | 78,996  | 72,260     | 151,256  | \$2,664,157,170.00 |
| ELDERLY