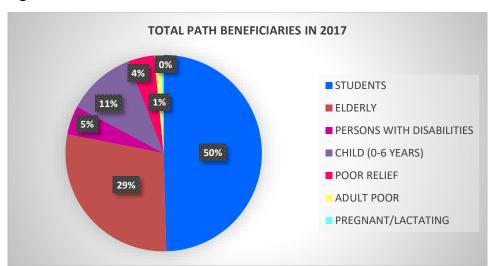

ent Through Health and Education (PATH), provides conditional cash transfers to the poorest and most vulnerable who are identified through a systematic, transparent and objective Beneficiary Identification System.

The main objectives of PATH are to:

- increase educational attainment and improve health outcomes of the poor
- alleviate poverty by increasing the value of transfer to the poor
- reduce child labour by requiring children to have a minimum attendance in school
- serve as a safety net by preventing families from falling further into poverty in the event of adverse shock

PATH provides benefits for children (0-18 years or up to the age of leaving secondary school), the elderly (persons 60 years and above), persons with disabilities, pregnant and lactating women and poor adults.



Figure 5





# PATH BENEFICIARIES BY SEX, BENEFIT GROUP AND DISBURSEMENT 2017 AND 2018

#### Table 64

|                           |         |            | 2017     |                  |         |            | 2018     |                    |
|---------------------------|---------|------------|----------|------------------|---------|------------|----------|--------------------|
| BENEFIT GROUP             | NUMBE   | R OF BENEF | ICIARIES | DISBURSEMENTS    | NUMBE   | R OF BENEF | ICIARIES | DISBURSEMENTS      |
|                           | MALE    | FEMALE     | TOTAL    | (\$)             | MALE    | FEMALE     | TOTAL    | (\$)               |
| STUDENTS                  | 82,935  | 77,305     | 160,240  | 2,637,144,010.00 | 78,996  | 72,260     | 151,256  | \$2,664,157,170.00 |
| EL