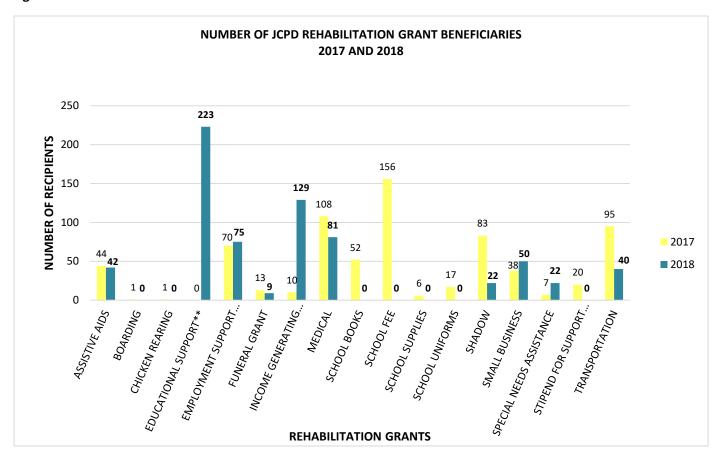

---|-------|
|                   | 2017 | 2018  | 2017 | 2018 | 2017  | 2018  |
| PHYSIOTHERAPY     | 580  | 946   | 367  | 548  | 947   | 1494  |
| ORTHOPAEDIC       | 20   | 15    | 6    | 13   | 26    | 28    |
| SPECIAL EDUCATION | 90   | 141   | 40   | 61   | 130   | 202   |
| OTHER AGENCIES    | 90   | 36    | 54   | 23   | 144   | 59    |
| TOTAL             | 780  | 1,138 | 467  | 645  | 1,247 | 1,783 |

#### **JAMAICA COUNCIL FOR PERSONS WITH DISABILITIES**

The Jamaica Council for Persons with Disabilities (JCPD) is responsible for the implementation of policies and programmes for Persons with Disabilities (PwDs). The current mandate of the Council is to promote the protection of the rights of PwDs while facilitating their educational, social and economic development.

Figure 7



#### NUMBER OF JCPD REHABILITATION GRANT BENEFICIARIES BY SEX, PARISH AND DISBURSEMENT 2017 AND 2018

Table 76

|                                             | RECIPIENTS |      |      |      |       |      | DISBURSEMENTS (\$)   |               |  |
|---------------------------------------------|------------|------|------|------|-------|------|----------------------|---------------|--|
| TYPE OF ASSISTANCE                          | MALE       |      | FEM  | IALE | TOTAL |      | DISBONSEIVIENTS (\$) |               |  |
|                                             | 2017       | 2018 | 2017 | 2018 | 2017  | 2018 | 2017                 | 2018          |  |
| ASSISTIVE AIDS                              | 25         | 27   | 19   | 15   | 44    | 42   | 739,874.00           | 762,674.43