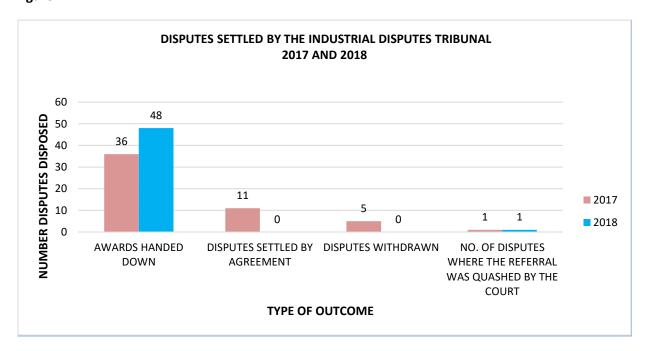

level, the disputes is referred to the IDT for a decision, except in the case of essential services.

#### DISPUTES REFERRED TO THE INDUSTRIAL DISPUTES TRIBUNAL BY CAUSE 2017 AND 2018

Table 4

| CAUSE                              | 2017 <sup>r</sup> | 2018 |
|------------------------------------|-------------------|------|
| WAGES AND CONDITIONS OF EMPLOYMENT | 2                 | 5    |
| DISMISSALS AND SUSPENSIONS         | 57                | 36   |
| SUSPENSION                         | 1                 | 1    |
| REDUNDANCY                         | 0                 | 1    |
| BARGAINING RIGHTS                  | 0                 | 1    |
| <sup>2</sup> MISCELLANEOUS         | 1                 | 1    |
| TOTAL                              | 61                | 45   |

Figure 1



 $<sup>^{2}\,</sup>$  Includes payments for strike periods & issuance of letters of reprimand

### INDUSTRIAL DISPUTES TRIBUNAL AWARDS BY REPRESENTATIVES AND CAUSE 2017 AND 2018

#### Table 5

| REPRESENTATIVES                                     | ALL CA | AUSES |      | ES &<br>OS. OF<br>YMENT |      | SSALS/<br>NATION | SUSPE | NSION | REDUNDANCY |      | <sup>3</sup> MISCELLANEOUS |      |
|-----------------------------------------------------|--------|-------|------|-------------------------|------|------------------|-------|-------|------------|------|----------------------------|------|
|                                                     | 2017   | 2018  | 2017 | 2018                    | 2017 | 2018             | 2017  | 2018  | 2017       | 2018 | 2017                       |