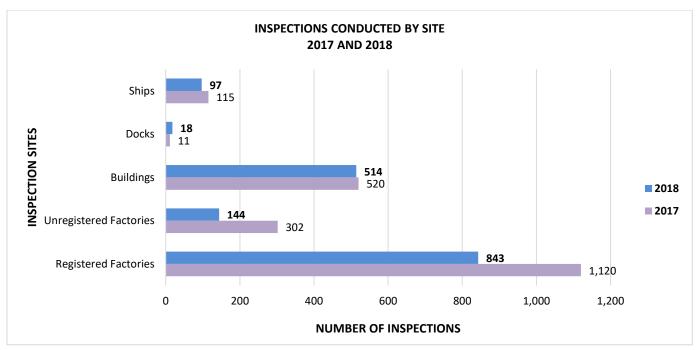

#### Table 79

| TYPE OF PROGRAMME                                            | NUMBER OF BENEFICARIES |       |  |
|--------------------------------------------------------------|------------------------|-------|--|
|                                                              | 2017                   | 2018  |  |
| JAMAICA DRUGS FOR THE ELDERLY PROGRAMME (JADEP)              | 282                    | 309   |  |
| NATIONAL HEALTH FUND (NHF)                                   | 523                    | 515   |  |
| GOVERNMENT OF JAMAICA HEALTH (GOJ)                           | 72                     | 60    |  |
| PUBLIC ASSISTANCE PROGRAMMES                                 | 128                    | 212   |  |
| PROGRAMME OF ADVANCEMENT THROUGH HEALTH AND EDUCATION (PATH) | 163                    | 157   |  |
| NATIONAL INSURANCE SCHEME (NIS)                              | 209                    | 315   |  |
| OTHERS                                                       | 416                    | 609   |  |
| TOTAL                                                        | 1,793                  | 2,177 |  |