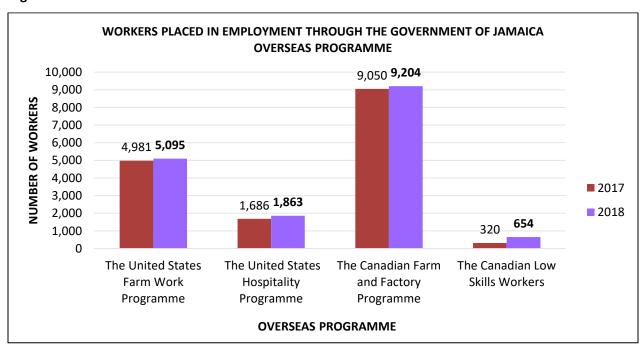

# **MANPOWER SERVICES**

The strategic objective of the Manpower Services section is to alleviate unemployment through facilitating access to local and overseas employment opportunities. This is within the the operations of four units; Overseas Employment, Local Employment/Electronic Labour Exchange, Secretariat and Employment Agencies.

#### The Overseas Employment Section

This section facilitates the selection, recruitment, dispatch and repatriation of workers who participate in migrant work programmes in the United States and Canada.

There are four (4) major Programmes:

- 1) The United States Farm Work Programme
- 2) The United States Hospitality Programme
- 3) The Canadian Farm and Factory Programme
- 4) The Canadian Skilled Programme
- 5) The Canadian Low Skills Workers

Figure 3



# WORKERS PLACED IN EMPLOYMENT THROUGH THE GOVERNMENT OF JAMAICA IN THE UNITED STATES OF AMERICA BY CATEGORY, SEX AND MONTH 2017 AND 2018

Table 17

|           |       |      |         |       |      |       |     | NUN  | /IBER OF | WORKE   | RS    |       |       |      |       |       |       |       |  |
|-----------|-------|------|---------|-------|------|-------|-----|------|----------|---------|-------|-------|-------|------|-------|-------|-------|-------|--|
| MACNITU   |       |      | U.S. FA | RMS   |      |       |     | U.   | S HOTEL  | . WORKE | RS    |       |       |      | TO    | TAL   | AL .  |       |  |
| MONTH     |       | 2017 |         |       | 2018 |       |     | 2017 |          |         | 2018  |       |       | 2017 |       |       |       |       |  |
|