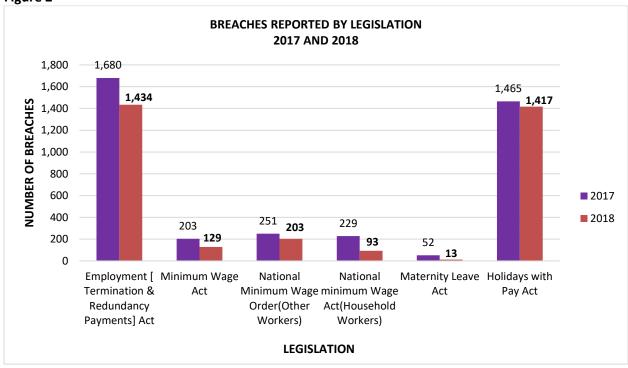

| 3    |

-

 $<sup>^{\</sup>rm 3}$  Includes Vacation Leave, Pension Benefits, Demotions & Unpaid Bonuses

#### PAY AND CONDITIONS OF EMPLOYMENT BRANCH

The Pay and Conditions of Employment Branch (PCEB) is an arm of the Industrial Relations (IR) Department. Its core function is to ensure compliance with the minimum standards set out in the Labour Laws of Jamaica FOR non-unionised workers.

#### The PCEB relies on the following labour laws in the execution of their core functions:

- 1. Employment (Termination and Redundancy Payments) Act which includes Redundancy Pay and Notice Pay
- 2. Minimum Wage Act which covers Household, Industrial Security Guard, Trade and Other workers
- 3. Holidays with Pay Act which includes vacation leave and sick leave
- 4. Maternity Leave Act





### BREACHES REPORTED BY LEGISLATION AND SEX 2017 AND 2018

Table 7

| LEGISLATION                                        |       | 2017   |       |       | 2018   |       |  |
|----------------------------------------------------|-------|--------|-------|-------|--------|-------|--|
| LEGISLATION                                        | MALE  | FEMALE | TOTAL | MALE  | FEMALE | TOTAL |  |
| EMPLOYMENT (TERMINATION & REDUNDANCY PAYMENTS) ACT | 712   | 968    | 1,680 | 542   | 892    | 1,434 |  |
| MINIMUM WAGE ACT                                   | 85    | 118    | 203   | 41    | 88     | 129   |  |
| NATIONAL MINIMUM WAGE ORDER (OTHER WORKERS)        | 113   | 138    | 251   | 101   | 102    | 203   |  |
| NATIONAL MINIMUM WAGE ACT (HOUSEHOLD WORKERS)      | 39    | 190    | 229   | 1